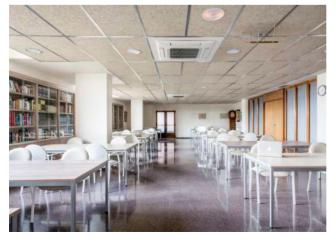

Nuestras residencias disponen de todas las facilidades para que los estudiantes se sientan como en casa: amplias mesas de trabajo y estudio, wifi gratuito, zonas de ocio, salas de estudio y reuniones, sala fitness, etc., pensadas para fomentar la vida universitaria y generar ambiente de estudio.

Our halls of residences provide every facility required to ensure students feel right at home: large tables for work and study, free Wi-Fi, leisure areas, study and meeting rooms, fitness room, etc., designed to promote university life and generate an environment of study. The rooms have been designed to promote concentration and rest, but also for internet browsing, cooking and hanging out in your own environment. To make the day-to-day tasks easier optional room cleaning, sheets and towel changing, parking, etc., are available.