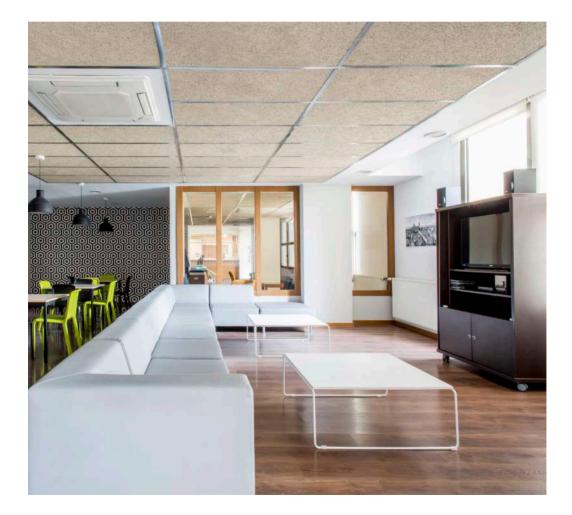

Nuestras residencias disponen de todas las facilidades para que los estudiantes se sientan como en casa: amplias mesas de trabajo y estudio, wifi gratuito, zonas de ocio, salas de estudio y reuniones, sala fitness, etc., pensadas para fomentar la vida universitaria y generar ambiente de estudio.

Our halls of residences provide every facility required to ensure students feel right at home: large tables for work and study, free Wi-Fi, leisure areas, study and meeting rooms, fitness room, etc., designed to promote university life and generate an environment of study. The rooms have been designed to promote concentration and rest, but also for internet browsing, cooking and hanging out in your own environment. To make the day-to-day tasks easier optional room cleaning, sheets and towel changing, parking, etc., are available.