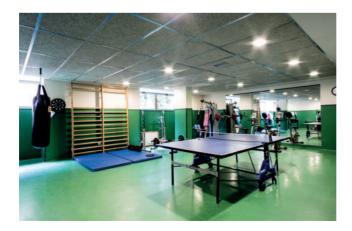

#### INSTALACIONES

| Cocina                  |
|-------------------------|
| Baño privado            |
| WiFi                    |
| Climatización           |
| Salas de estudio        |
| Sala de estar           |
| Sala de ocio            |
| Comedor                 |
| Zona vending            |
| Sala fitness            |
| Lavandería autoservicio |
| Terraza / Jardín        |
| Parking bicicletas      |

#### FACILITIES

| Kitchen              |
|----------------------|
| Bathroom en-suite    |
| WiFi                 |
| AC and heating       |
| Study rooms          |
| Living room          |
| Leisure room         |
| Canteen              |
| Vending area         |
| Fitness room         |
| Self-service laundry |
| Terrace / Garden     |
| Bicycle parking      |